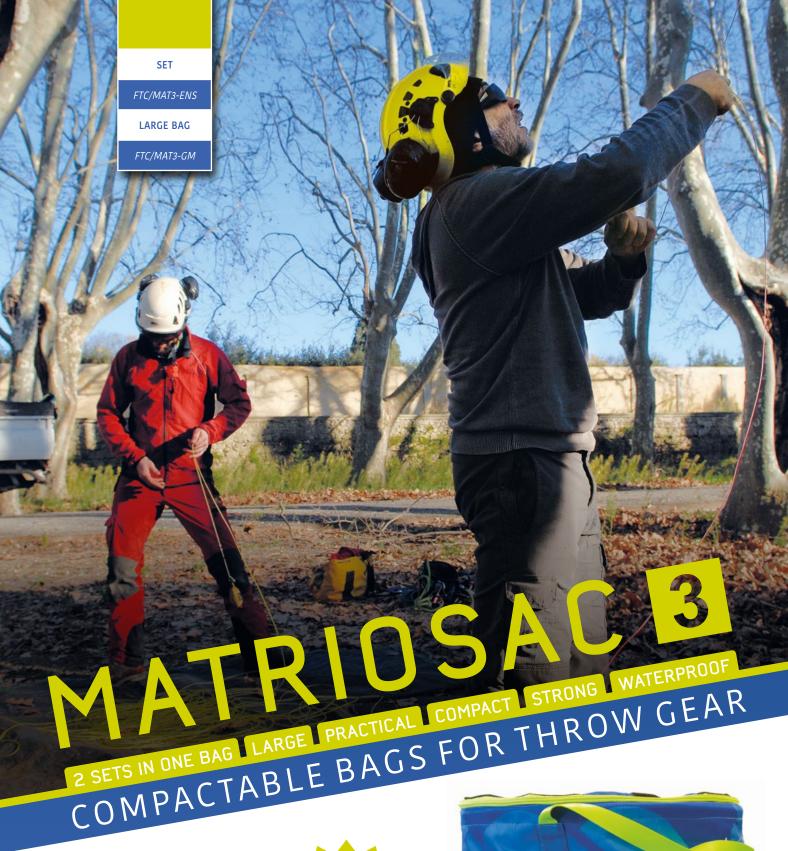

# COMPACTABLE BAGS FOR THROW GEAR

The MATRIOSAC is a round, foldable set of bags that can hold throwlines and throwbags. This storage solution limits the twists and knots in the throwline. Its design is inspired from the Russian Matriochkas dolls: two circular bags that fit in

each other and can be folded.

S IN 1 Two throw sets in the same bag

DESIGN New version sport highly visible COMPACT AND PRACTICAL Large diameter / Easily folded Large bottom pocket for extra gear

The MATRIOSAC can hold two sets of throwgear, i.e. 2 throwlines and 4 throwbags. It is equipped with a large pocket under the blue bag, for extra gear (cambium saver, throwbags, carabiners etc.). The line is carefully stowed away to avoid twists and knots. Folding the bag holds the throwline flat at the bottom. Two Velcro straps hold the set folded together.

Once it is open, the MATRIOSAC is stable, held on the ground by the bags and accessories held in the bottom pockets that act as ballast. Its round profile means a lesser wind surface area. The bottom is reinforced and waterproof - it is therefore stronger and offers the gear a better protection against ground moisture. Its zippers also are very strong. Each bag can be carried with its handle. Folded, the MATRIOSAC can be hooked and carried with its side handle.