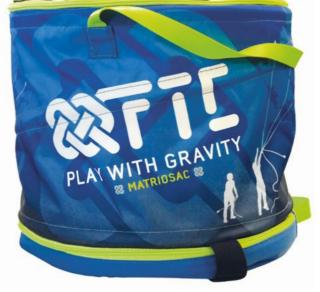

each other and can be folded.

S IN 1 Two throw sets in the same bag

DESIGN New version sport highly visible COMPACT AND PRACTICAL Large diameter / Easily folded Large bottom pocket for extra gear

The MATRIOSAC can hold two sets of throwgear, i.e. 2 throwlines and 4 throwbags. It is equipped with a large pocket under the blue bag, for extra gear (cambium saver, throwbags, carabiners etc.). The line is carefully stowed away to avoid twists and knots. Folding the bag holds the throwline flat at the bottom. Two Velcro straps hold the set folded together.

Once it is open, the MATRIOSAC is stable, held on the ground by the bags and accessories held in the bottom pockets that act as ballast. Its round profile means a lesser wind surface area. The bottom is reinforced and waterproof - it is therefore stronger and offers the gear a better protection against ground moisture. Its zippers also are very strong. Each bag can be carried with its handle. Folded, the MATRIOSAC can be hooked and carried with its side handle.

# **EACH BAG IS EQUIPPED WITH:**

- 2 pockets for the throwbags at its bottom. G (They have different colours, to better identify the throwbags)
- 1 inner Velcro strap to hold the end of the throwline. 🛆
- 1 handle for carriage.

### ON THE LARGE BAG:

- 1 transport strap.
- 2 Velcro straps to hold the set folded together.
- 1 lid with fabric and solid mesh lid for a perfect ventilation, and a strong zipper.
- 1 bottom pocket for extra gear: Ø 38 cm, 5 cm high.