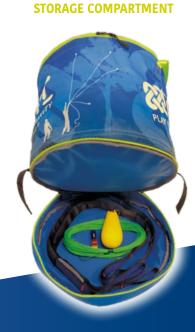

each other and can be folded.

S IN 1 Two throw sets in the same bag

DESIGN New version sport highly visible COMPACT AND PRACTICAL Large diameter / Easily folded Large bottom pocket for extra gear

The MATRIOSAC can hold two sets of throwgear, i.e. 2 throwlines and 4 throwbags. It is equipped with a large pocket under the blue bag, for extra gear (cambium saver, throwbags, carabiners etc.). The line is carefully stowed away to avoid twists and knots. Folding the bag holds the throwline flat at the bottom. Two Velcro straps hold the set folded together.