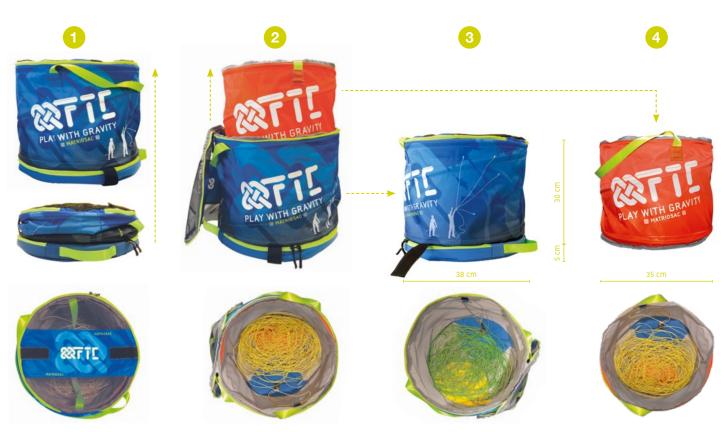

each other and can be folded.

S IN 1 Two throw sets in the same bag

DESIGN New version sport highly visible COMPACT AND PRACTICAL Large diameter / Easily folded Large bottom pocket for extra gear

The MATRIOSAC can hold two sets of throwgear, i.e. 2 throwlines and 4 throwbags. It is equipped with a large pocket under the blue bag, for extra gear (cambium saver, throwbags, carabiners etc.). The line is carefully stowed away to avoid twists and knots. Folding the bag holds the throwline flat at the bottom. Two Velcro straps hold the set folded together.

Once it is open, the MATRIOSAC is stable, held on the ground by the bags and accessories held in the bottom pockets that act as ballast. Its round profile means a lesser wind surface area. The bottom is reinforced and waterproof - it is therefore stronger and offers the gear a better protection against ground moisture. Its zippers also are very strong. Each bag can be carried with its handle. Folded, the MATRIOSAC can be hooked and carried with its side handle.

### ON THE LARGE BAG:

- 1 transport strap.
- 2 Velcro straps to hold the set folded together.
- 1 lid with fabric and solid mesh lid for a perfect ventilation, and a strong zipper.
- 1 bottom pocket for extra gear: Ø 38 cm, 5 cm high.

## **COMPLEMENTARY DATA:**

- Double wall: polyurethane-coated polyester. 🕒
- Large bag: Ø 38 cm / 30 cm high / 750 g / blue.
- Small bag (fits in large bag): Ø 35 cm / 30 cm high / 450 g / orange.
- Weight of the set: 1.2 kg. 1