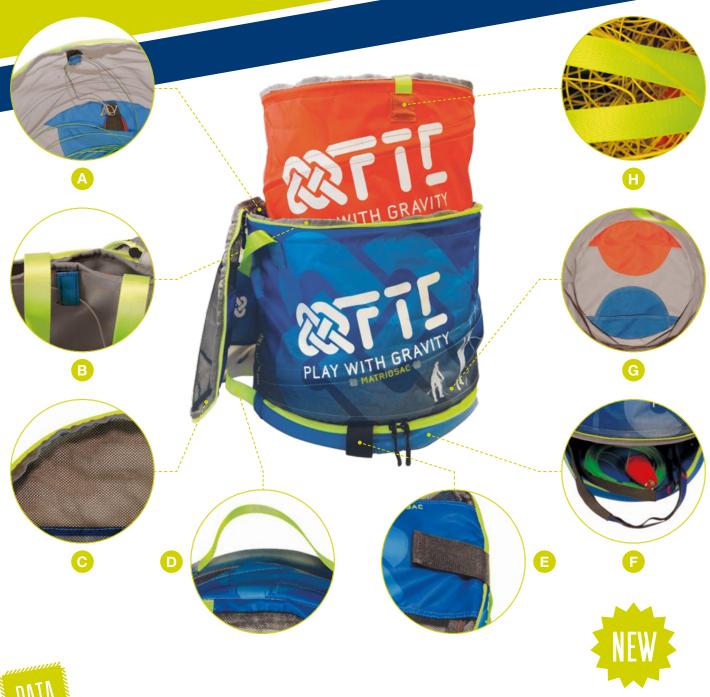

Once it is open, the MATRIOSAC is stable, held on the ground by the bags and accessories held in the bottom pockets that act as ballast. Its round profile means a lesser wind surface area. The bottom is reinforced and waterproof - it is therefore stronger and offers the gear a better protection against ground moisture. Its zippers also are very strong. Each bag can be carried with its handle. Folded, the MATRIOSAC can be hooked and carried with its side handle.

# **EACH BAG IS EQUIPPED WITH:**

- 2 pockets for the throwbags at its bottom. G (They have different colours, to better identify the throwbags)
- 1 inner Velcro strap to hold the end of the throwline. 🛆
- 1 handle for carriage.

### ON THE LARGE BAG:

- 1 transport strap.
- 2 Velcro straps to hold the set folded together.
- 1 lid with fabric and solid mesh lid for a perfect ventilation, and a strong zipper.
- 1 bottom pocket for extra gear: Ø 38 cm, 5 cm high.

## **COMPLEMENTARY DATA:**

- Double wall: polyurethane-coated polyester. 🕒
- Large bag: Ø 38 cm / 30 cm high / 750 g / blue.
- Small bag (fits in large bag): Ø 35 cm / 30 cm high / 450 g / orange.
- Weight of the set: 1.2 kg. 1