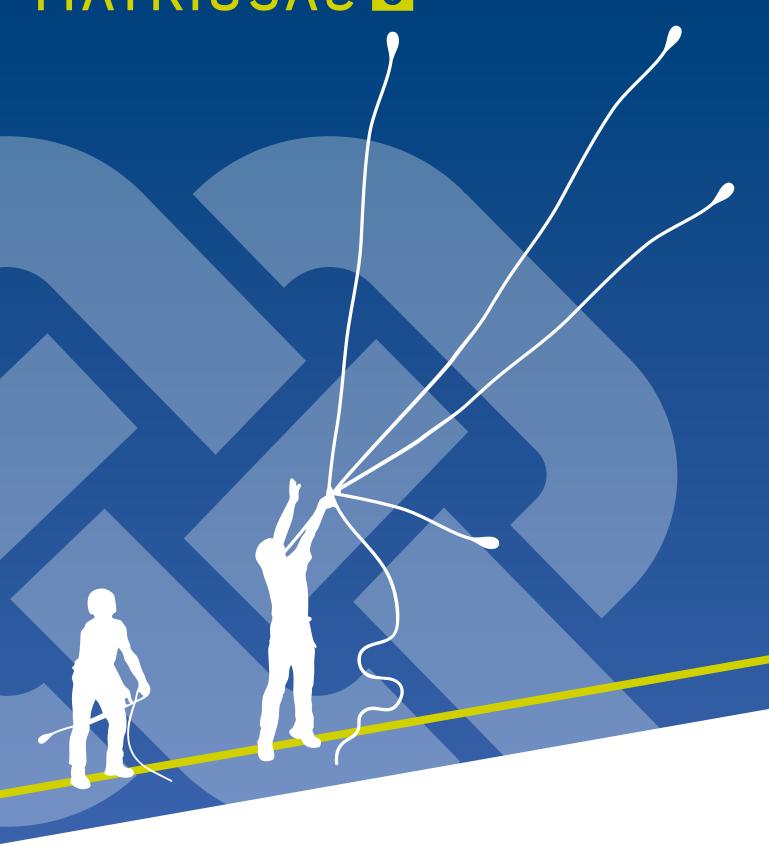

# COMPACTABLE BAGS FOR THROW GEAR

The MATRIOSAC is a round, foldable set of bags that can hold throwlines and throwbags. This storage solution limits the twists and knots in the throwline. Its design is inspired from the Russian Matriochkas dolls: two circular bags that fit in

each other and can be folded.

S IN 1 Two throw sets in the same bag

DESIGN New version sport highly visible COMPACT AND PRACTICAL Large diameter / Easily folded Large bottom pocket for extra gear

The MATRIOSAC can hold two sets of throwgear, i.e. 2 throwlines and 4 throwbags. It is equipped with a large pocket under the blue bag, for extra gear (cambium saver, throwbags, carabiners etc.). The line is carefully stowed away to avoid twists and knots. Folding the bag holds the throwline flat at the bottom. Two Velcro straps hold the set folded together.

Once it is open, the MATRIOSAC is stable, held on the ground by the bags and accessories held in the bottom pockets that act as ballast. Its round profile means a lesser wind surface area. The bottom is reinforced and waterproof - it is therefore stronger and offers the gear a better protection against ground moisture. Its zippers also are very strong. Each bag can be carried with its handle. Folded, the MATRIOSAC can be hooked and carried with its side handle.