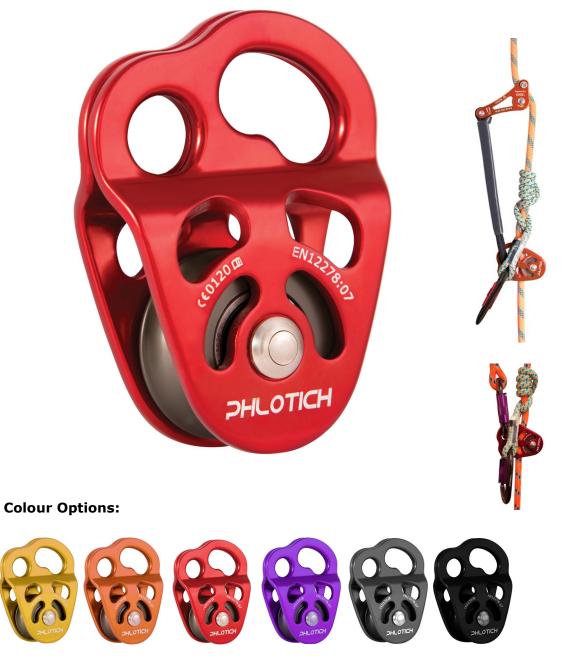

## PHLOTICH

Gold, Orange, Red, Purple, Grey, Black

The Phlotich<sup>TM</sup> is a multi-aperture device, which has been specifically designed for use in SRT & DdRT applications.

The Kidney-shaped aperture will allow a Karabiner to be fully rotated and is shaped to reduce the risk of side loading. The Kidney-shaped aperture will accept two simultaneous Karabiner attachments.

The Phlotich<sup>™</sup> is available with Bushing or Bearing and comes in a range of colours.

| Weight         | 145g (5oz)                 |
|----------------|----------------------------|
| Body Material  | Aluminium                  |
| Wheel Material | Aluminium                  |
| Options        | Bushing or Bearing         |
|                | Range of colours available |
| Finish         | Anodised                   |
| Rope Size      | Max 13mm (1/2")            |
| MBS            | 30kN (6744lbf)             |
| Standards      | EN 12278:07                |